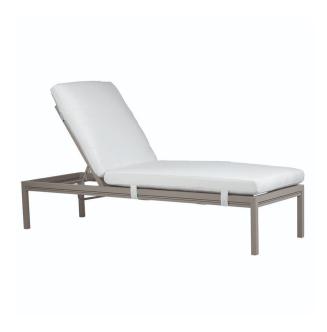

### Willow Adjustable Chaise

#### Details

SEAT: W26 D48 H18. Hand-crafted and tailored in the USA. SHIPS FROM: Alabama. #414-40

FRAME: Weather-resistant, premium powder-coated aluminum.

FEATURES: Matching fabric cushion straps included. Cast aluminum trellis back design. 4 Position reclining back. Lays

flat. Removable cushions.

 $\hbox{CUSHION CORE: Fiber-wrapped foam with all fabric casing.}\\$ 

CUSHION STYLE: Box border, weltless with top-stitch tailoring.

FABRICS: Available in all LANE VENTURE fabrics.
FINISH: Available in all Custom Casual color options.

#### Dimensions

H43" W26" D80"