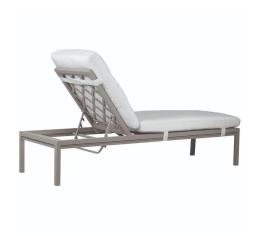

### Willow Adjustable Chaise

#### Details

SEAT: W26 D48 H18. Hand-crafted and tailored in the USA. SHIPS FROM: Alabama. #414-40

FRAME: Weather-resistant, premium powder-coated aluminum.

FEATURES: Matching fabric cushion straps included. Cast aluminum trellis back design. 4 Position reclining back. Lays

flat. Removable cushions.

 $\hbox{CUSHION CORE: Fiber-wrapped foam with all fabric casing.}\\$ 

CUSHION STYLE: Box border, weltless with top-stitch tailoring.

FABRICS: Available in all LANE VENTURE fabrics.
FINISH: Available in all Custom Casual color options.

#### Dimensions

H43" W26" D80"