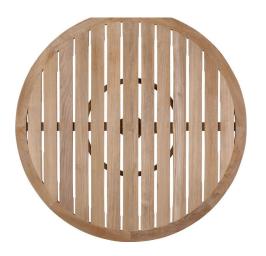

#### Details

Ships from: North Carolina. #9371-62

FRAME: Hand-crafted from Grade A plantation-raised, natural

teak

FEATURE: Grade A teak in its new coloration, will become

"silver" as it is exposed to the sun. Teak slat style table top.

"Finger joint" frame work. Seats 6. 1.875" Umbrella hole.

Built-in umbrella stand.

FINISH: Natural Grade A teak, as shown.