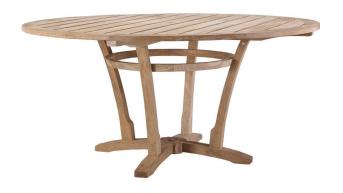

### Edgewood 63" Round Dining Table

#### Details

Ships from: North Carolina. #9371-62

FRAME: Hand-crafted from Grade A plantation-raised, natural

teak

FEATURE: Grade A teak in its new coloration, will become

"silver" as it is exposed to the sun. Teak slat style table top.

"Finger joint" frame work. Seats 6. 1.875" Umbrella hole.

Built-in umbrella stand.

FINISH: Natural Grade A teak, as shown.

#### Dimensions

H30" W63" D63"