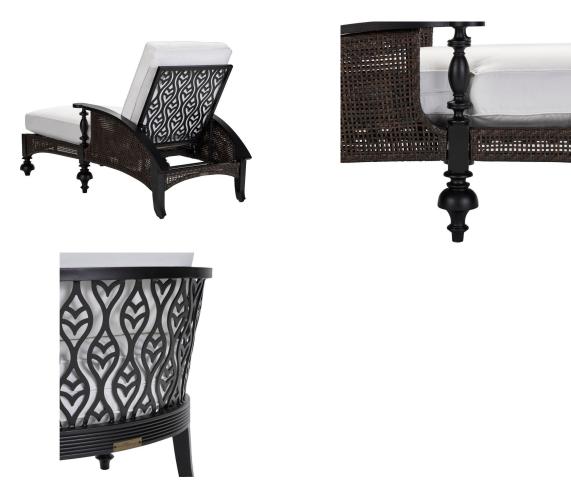

## Details

SEAT: W31 D46 H22 ARM H26. SHIPS FROM: North Carolina #5531-40

FRAME: Hand-woven synthetic wicker weave over rust and mildew resistant premium cast and wrought aluminum with a powder-coated finish. FEATURES: Classic West Indies look with paddle arms and cane weave arm panels. Cast aluminum legs and arms. Wrought aluminum décor on back panels. CUSHION: Removable cushion. CUSHION CORE: Fiber-coil construction with drainable mesh bottom. CUSHION STYLE: Box-border with self-welt. FABRICS: Available in all LANE VENTURE fabrics. FINISH: Powder-coated in a beautiful, rich "Black Truffle" finish, only as shown.

### About the Collection

Enjoy a classic West Indies island look with the elegant style of Hemingway Plantation. Distinguished by robust cast aluminum leg turnings and wide paddle arms, the powder-coated finish is handcrafted in a sophisticated matte black truffle coloration. Accent items feature a cast aluminum stylized leaf that adds a modern tropical element to the assortment. Our WeatherMaster ultimate outdoor cushion provides luxurious comfort for all deep seating pieces.