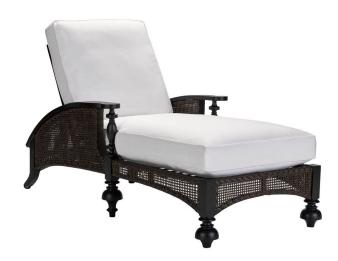

# Hemingway Islands Adjustable Chaise Hemingway Islands Collection SKU: 5531-40

## Details

SEAT: W31 D46 H22 ARM H26. SHIPS FROM: North Carolina #5531-40

FRAME: Hand-woven synthetic wicker weave over rust and mildew resistant premium cast and wrought aluminum with a powder-coated finish. FEATURES: Classic West Indies look with paddle arms and cane weave arm panels. Cast aluminum legs and arms. Wrought aluminum décor on back panels. CUSHION: Removable cushion. CUSHION CORE: Fiber-coil construction with drainable mesh bottom. CUSHION STYLE: Box-border with self-welt. FABRICS: Available in all LANE VENTURE fabrics. FINISH: Powder-coated in a beautiful, rich "Black Truffle" finish, only as shown.

#### Dimensions

H44" W36" D70"